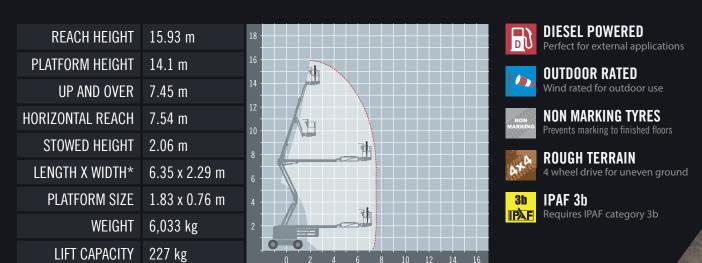

## Diesel articulated boom

\*Length and width shown are when stowed.

The Skyjack SJ46 is a diesel articulating boom that offers superior positive traction and terrain ability provided by the axle based 4WD system. The rear differential can be locked when negotiating rough terrain, while unlocking it improves the turning radius.